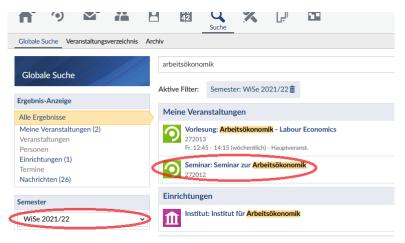

## 2. Go to participants ("Teilnehmer")

| Veranstaltungen                                                          | 42                                                                                                                                                                                         | Q          | X    | Ģ       |          |      |
|--------------------------------------------------------------------------|--------------------------------------------------------------------------------------------------------------------------------------------------------------------------------------------|------------|------|---------|----------|------|
| Seminar: Seminar zur Arbeitsökonon<br>Übersicht Verwaltung Forum Teilneh |                                                                                                                                                                                            | Ablaufplan | Wiki | Blubber | Meetings | Mehr |
|                                                                          | Grunddaten                                                                                                                                                                                 |            |      |         |          |      |
| Kurzinfo                                                                 | Zeit / Veranstaltungsort<br>Die Zeiten der Veranstaltung stehen nicht fest.<br>Erster Termin<br>Die Zeiten der Veranstaltung stehen nicht fest.<br>DozentInnen<br>Prof. Dr. Patrick Puhani |            |      |         |          |      |
| Details                                                                  |                                                                                                                                                                                            |            |      |         |          |      |
| Details                                                                  |                                                                                                                                                                                            |            |      |         |          |      |
| Teilen                                                                   |                                                                                                                                                                                            |            |      |         |          |      |
| 🚥 Link zu dieser Veranstaltung kopieren                                  | n P Ankündigungen                                                                                                                                                                          |            |      |         |          |      |
|                                                                          | Es sind keine aktuellen Ankündigungen vorhanden. Um neue Ankündi                                                                                                                           |            |      |         |          |      |