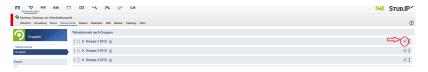

3. Select groups ("Gruppen")

| Veranstaltungen                                                | B 🖄 🔍 🗶 🖓 🖬                                         |  |  |  |  |  |
|----------------------------------------------------------------|-----------------------------------------------------|--|--|--|--|--|
| Seminar: Seminar zur Arbeitsökonomik                           |                                                     |  |  |  |  |  |
| Übersicht Verwaltung Forum Teilnehr                            | mende Dateien Ablaufplan Wiki Blubber Meetings Mehr |  |  |  |  |  |
| Dozentlnnen                                                    |                                                     |  |  |  |  |  |
| Teilnehmende                                                   | Nachname, Vorname                                   |  |  |  |  |  |
| Teilnehmende                                                   | 01 🎦 Puhani, Patrick, Prof. Dr.                     |  |  |  |  |  |
| Gruppen                                                        | TutorInnen                                          |  |  |  |  |  |
| Aktionen                                                       | Nachname, Vorname                                   |  |  |  |  |  |
| Nachricht an alle eingetragenen<br>Teilnehmenden (Rundmail)    | 01 🧝 Markazi Moghadam, Hamed, Dr.                   |  |  |  |  |  |
| ** Studierende eintragen     ** Teilnehmendenliste importieren | Studierende                                         |  |  |  |  |  |